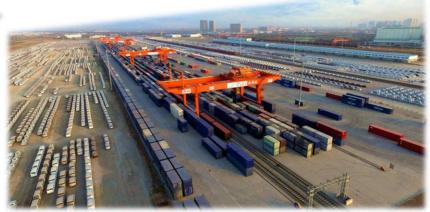

## Changjiu Logistics is growing with the blooming of China automotive industry

- The Largest Independent automotive logistics in China
- 3 divisions: Vehicle logistics, Parts logistics, International logistics
- 41 OEMs clients with operation center in 35 cities of China
- 6000 trucks in control, 6 Ro-Ro Vessels(2 in construction)
- 2 international railway route(China-Europe, China-Russia)
- 2+ million square meters warehouse and compound
- In 2016, Changjiu Transported 3.8 Million Vehicle with 12% share in China

4 in use, 10 to be operated before 2018, including 8

**2+** mil

SQM within China
Including 1.7 mil for Finished
vehicle and 0.3 for parts, 0.3 mil
sqm in Zeebrugge under
negotiation

Europe(Hamburg) Japan/Korea – China- Europe