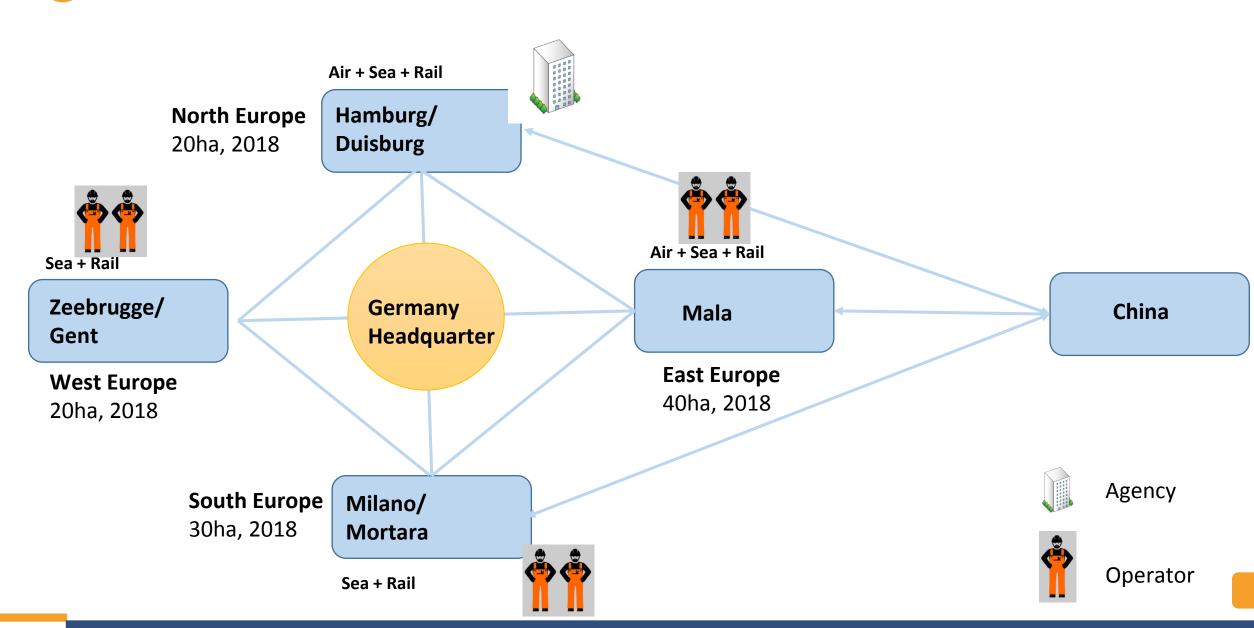

a -

China- Russia

600

Contracted Trucks 5000 for car carriers, 1000 for

containers

4 in use, 10 to be operated before 2018, including 8

**2+** mil

SQM within China
Including 1.7 mil for Finished
vehicle and 0.3 for parts, 0.3 mil
sqm in Zeebrugge under
negotiation

Europe(Hamburg) Japan/Korea – China- Europe



## Changjiu Logistics Honor

#### **2008**

The Exclusive Logistics Service Provider for Beijing Olympic Torch Relay





#### <u>2017</u>

Proven by Prime Minister of China and Belgium, the Agreement signature of first China-Europe Vehicle train and Sino-Europe Automotive Logistics Center







DO-ZEEBRUGG

#### **2017**

Changjiu arranged and operated the first block train from Mortara, Italy to Chengdu





## hangjiu Logistics European Strategy – "4+1" Logistics Center





## **Contents**





### Changjiu & One belt one road

"Belt and Road" initiative introduced by CN government aims to revive the historic Silk Road between China, Europe & Middle East. "Belt" refers to the Silk Road Economic Belt - passes overland from China through Central Asia to continental Europe. "Road" not land-based road but the Maritime Silk Road, an oceanic route connecting China to Europe and South-East Asia and via numerous ports in India and Africa.





## **Changjiu Logistics Customer Service**

· Custom services are professional and all-sided



 More than enough SOC containers resources can be picked-up and returned in lots of locations







 Trucking services almost cover everywhere both in Europe and China



· Self-produced racks for finished vehicles











##