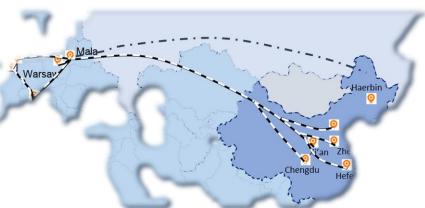

### Changjiu & One belt one road

"Belt and Road" initiative introduced by CN government aims to revive the historic Silk Road between China, Europe & Middle East. "Belt" refers to the Silk Road Economic Belt - passes overland from China through Central Asia to continental Europe. "Road" not land-based road but the Maritime Silk Road, an oceanic route connecting China to Europe and South-East Asia and via numerous ports in India and Africa.

#### Rich experience

 Experience of intermodal logistics service of larger quantity, in Ghent, Mala, Milano