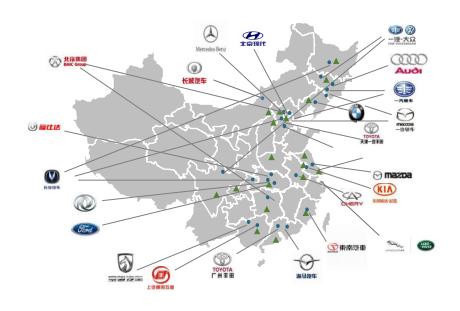

## Changjiu Logistics is growing with the blooming of China automotive industry

- The Largest Independent automotive logistics in China
- 3 divisions: Vehicle logistics, Parts logistics, International logistics
- 41 OEMs clients with operation center in 35 cities of China
- 6000 trucks in control, 6 Ro-Ro Vessels(2 in construction)
- 2 international railway route(China-Europe, China-Russia)
- 2+ million square meters warehouse and compound
- In 2016, Changjiu Transported 3.8 Million Vehicle with 12% share in China

1<sub>st</sub>

No. 1

**20** bil

41

3.8 bi

12%

IPO automotive logistics Company in China (List in Shanghai 603569) The largest private automotive 3PL in China

RMB Market value as Aug 12<sup>nd</sup> 2017 in SH Stock Exchange Brand OEMs, Covering 88% of total market in China

RMB revenue in 2016

Finished Vehicle logistics market share in China in 2016

**Operation Centers** 

Rail Route

**Trucks** 

**Ro-Ro Vessels** 

costal, 6 river fleets

Warehouse

35

33 within China and 2 in US and Europe(Hamburg)

2

Japan/Korea -

China- Russia

600

Contracted Trucks 5000 for car carriers, 1000 for

containers

4 in use, 10 to be operated before 2018, including 8

**2+** mil

SQM within China
Including 1.7 mil for Finished
vehicle and 0.3 for parts, 0.3 mil
sqm in Zeebrugge under
negotiation

Europe(Hamburg) Japan/Korea – China- Europe