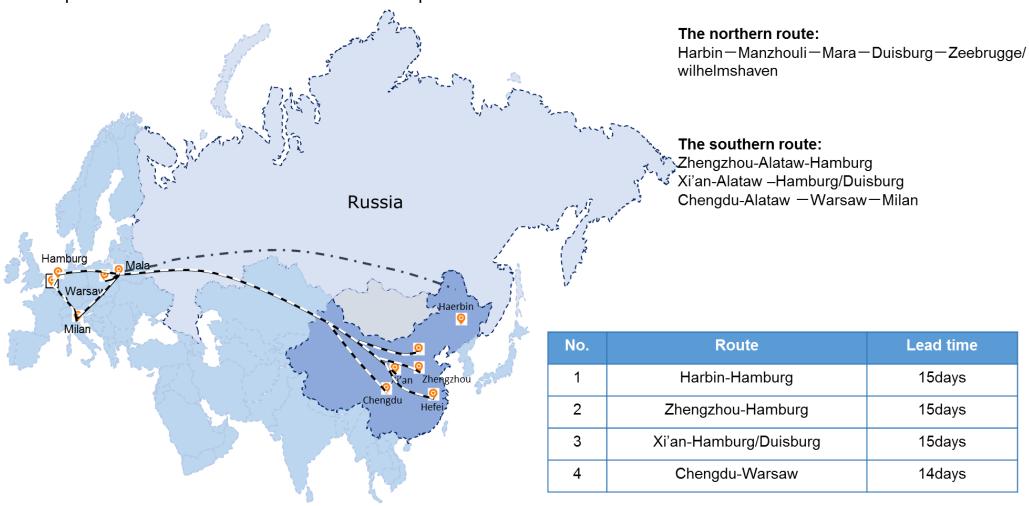

### Changjiu & One belt one road

"Belt and Road" initiative introduced by CN government aims to revive the historic Silk Road between China, Europe & Middle East. "Belt" refers to the Silk Road Economic Belt - passes overland from China through Central Asia to continental Europe. "Road" not land-based road but the Maritime Silk Road, an oceanic route connecting China to Europe and South-East Asia and via numerous ports in India and Africa.

## Rail service to/from Switzerland